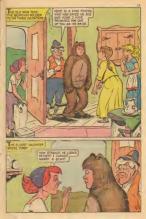

## THE BEARSKIN SOLDIER

LASSICS

## WHAT IS IT?

Solve this puzzle by placing the paint of your pencil or crayon on dot number 1 and drawing a time to dot number 2. Then you draw another line to dot number 3 and so on, until you have connected all the dots. After you have done this, you may use your crayons to color this sortrise picture.

CARLES RUISTAND INION Argust TNO Number 547 expression by FARDES ATTHONS ITD. 100 PMN Amena, New York D, M. T. In the Oxford Dates and all familys search the search offer all any methods is any meaner whittener is publicate Proceeding of U.S.A.

Editorial Diversion REGENTA STRALSS FEUERLICHE LEEN HELENE LEENE AND ACCOUNTS SIGNED MALLER AND ADDRESS STRENGT & ADDRESS FEUERING Diversion Granter Granter Statements

















































CLAP OF THUNDER, AND THE ELF APPEARED







































SWORDFISH SHOOT THROUGH THE WATER WITH CREAT SPEED, SOMETHIES THEY ATTACK A SHP THRACING IT IS A WHALE THEY HAVE BRIVEN THEIR SWORDS TEN INCHES INTO THE COPPER AND TIMEER OF A SHIP





## Classics Illustrated Junior BEST LOVED STORIES FROM THE WONDERFUL WORLD OF FATRY TALES



| ONOINUA                |
|------------------------|
|                        |
|                        |
| THE 3 WITH LENOS       |
| JACK AND THE BEAMSTAIL |
|                        |
|                        |
|                        |
| UTTLE MED ANDING HODO  |
|                        |
|                        |
|                        |
|                        |
|                        |
| ALADOIN AND HIS L