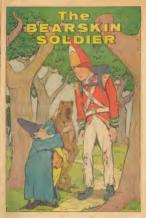

## THE BEARSKIN SOLDIER

LASSICS

## WHAT IS IT?

Solve this puzzle by placing the paint of your pencil or crayon on dot number 1 and drawing a time to dot number 2. Then you draw another line to dot number 3 and so on, until you have connected all the dots. After you have done this, you may use your crayons to color this sortrise picture.

CARLES RUISTAND INION Argust TNO Number 547 expression by FARDES ATTHONS ITD. 100 PMN Amena, New York D, M. T. In the Oxford Dates and all familys search the search offer all any methods is any meaner whittener is publicate Proceeding of U.S.A.

Editorial Diversion REGENTA STRALSS FEUERLICHE LEEN HELENE LEENE AND ACCOUNTS SIGNED MALLER AND ADDRESS STRENGT & ADDRESS FEUERING Diversion Granter Granter Statements

















































CLAP OF THUNDER, AND THE ELF APPEARED







































SWORDFISH SHOOT THROUGH THE WATER WITH CREAT SPEED, SOMETHIES THEY ATTACK A SHP THRACING IT IS A WHALE THEY HAVE BRIVEN THEIR SWORDS TEN INCHES INTO THE COPPER AND TIMEER OF A SHIP





## Classics Illustrated Junior BEST LOVED STORIES FROM THE WONDERFUL WORLD OF FATRY TALES



| ONOINUA                |
|------------------------|
|                        |
|                        |
| THE 3 WITH LENOS       |
| JACK AND THE BEAMSTAIL |
|                        |
|                        |
|                        |
| UTTLE MED ANDING HODO  |
|                        |
|                        |
|                        |
|                        |
|