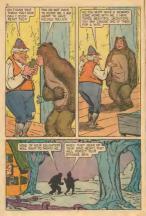

## THE BEARSKIN SOLDIER

LASSICS

## WHAT IS IT?

Solve this puzzle by placing the paint of your pencil or crayon on dot number 1 and drawing a time to dot number 2. Then you draw another line to dot number 3 and so on, until you have connected all the dots. After you have done this, you may use your crayons to color this sortrise picture.

CARLES RUISTAND INION Argust TNO Number 547 expression by FARDES ATTHONS ITD. 100 PMN Amena, New York D, M. T. In the Oxford Dates and all familys search the search offer all any methods is any meaner whittener is publicate Proceeding of U.S.A.

Editorial Diversion REGENTA STRALSS FEUERLICHE LEEN HELENE LEENE AND ACCOUNTS SIGNED MALLER AND ADDRESS STRENGT & ADDRESS FEUERING Diversion Granter Granter Statements

















































CLAP OF THUNDER, AND THE ELF APPEARED







































SWORDFISH SHOOT THROUGH THE WATER WITH CREAT SPEED, SOMETHIES THEY ATTACK A SHP THRACING IT IS A WHALE THEY HAVE BRIVEN THEIR SWORDS TEN INCHES INTO THE COPPER AND TIMEER OF A SHIP





## Classics Illustrated Junior BEST LOVED STORIES FROM THE WONDERFUL WORLD OF FATRY TALES



| ONOINUA                |
|------------------------|
|                        |
|                        |
| THE 3 WITH LENOS       |
| JACK AND THE BEAMSTAIL |
|                        |
|                        |
|                        |
| UTTLE MED ANDING HODO  |
|                        |
|                        |
|                        |
|                        |
|                        |
| ALADOIN AND HIS