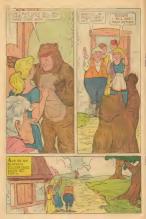

## THE BEARSKIN SOLDIER

LASSICS

## WHAT IS IT?

Solve this puzzle by placing the paint of your pencil or crayon on dot number 1 and drawing a time to dot number 2. Then you draw another line to dot number 3 and so on, until you have connected all the dots. After you have done this, you may use your crayons to color this sortrise picture.

CARLES RUISTAND INION Argust TNO Number 547 expression by FARDES ATTHONS ITD. 100 PMN Amena, New York D, M. T. In the Oxford Dates and all familys search the search offer all any methods is any meaner whittener is publicate Proceeding of U.S.A.

Editorial Diversion REGENTA STRALSS FEUERLICHE LEEN HELENE LEENE AND ACCOUNTS SIGNED MALLER AND ADDRESS STRENGT & ADDRESS FEUERING Diversion Granter Granter Statements

















































CLAP OF THUNDER, AND THE ELF APPEARED







































SWORDFISH SHOOT THROUGH THE WATER WITH CREAT SPEED, SOMETHIES THEY ATTACK A SHP THRACING IT IS A WHALE THEY HAVE BRIVEN THEIR SWORDS TEN INCHES INTO THE COPPER AND TIMEER OF A SHIP





## Classics Illustrated Junior BEST LOVED STORIES FROM THE WONDERFUL WORLD OF FATRY TALES



| ONOINUA                |
|------------------------|
|                        |
|                        |
| THE 3 WITH LENOS       |
| JACK AND THE BEAMSTAIL |
|                        |
|                        |
|                        |
| UTTLE MED ANDING HODO  |
|                        |
|                        |
|                        |
|                        |
|                        |
| ALADOIN AND HIS LAMP