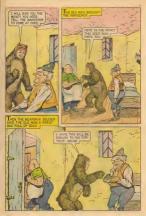

## THE BEARSKIN SOLDIER

LASSICS

## WHAT IS IT?

Solve this puzzle by placing the paint of your pencil or crayon on dot number 1 and drawing a time to dot number 2. Then you draw another line to dot number 3 and so on, until you have connected all the dots. After you have done this, you may use your crayons to color this sortrise picture.

CARLES RUISTAND INION Argust TNO Number 547 expression by FARDES ATTHONS ITD. 100 PMN Amena, New York D, M. T. In the Oxford Dates and all familys search the search offer all any methods is any meaner whittener is publicate Proceeding of U.S.A.

Editorial Diversion REGENTA STRALSS FEUERLICHE LEEN HELENE LEENE AND ACCOUNTS SIGNED MALLER AND ADDRESS STRENGT & ADDRESS FEUERING Diversion Granter Granter Statements

















































CLAP OF THUNDER, AND THE ELF APPEARED







































SWORDFISH SHOOT THROUGH THE WATER WITH CREAT SPEED, SOMETHIES THEY ATTACK A SHP THRACING IT IS A WHALE THEY HAVE BRIVEN THEIR SWORDS TEN INCHES INTO THE COPPER AND TIMEER OF A SHIP





## Classics Illustrated Junior BEST LOVED STORIES FROM THE WONDERFUL WORLD OF FATRY TALES



| ONOINUA                |
|------------------------|
|                        |
|                        |
| THE 3 WITH LENOS       |
| JACK AND THE BEAMSTAIL |
|                        |
|                        |
|                        |
| UTTLE MED ANDING HODO  |
|                        |
|                        |
|                        |
|                        |
|                        |
| ALADOIN AND H