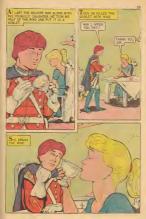

his puzzle by placing the paint of your pencil or crayon on dot number 1 and drawing a time to dot number 2. Then you draw another line to dot number 3 and so on, until you have connected all the dots. After you have done this, you may use your crayons to color this sortrise picture.

CARLES RUISTAND INION Argust TNO Number 547 expression by FARDES ATTHONS ITD. 100 PMN Amena, New York D, M. T. In the Oxford Dates and all familys search the search offer all any methods is any meaner whittener is publicate Proceeding of U.S.A.

Editorial Diversion REGENTA STRALSS FEUERLICHE LEEN HELENE LEENE AND ACCOUNTS SIGNED MALLER AND ADDRESS STRENGT & ADDRESS FEUERING Diversion Granter Granter Statements

















































CLAP OF THUNDER, AND THE ELF APPEARED







































SWORDFISH SHOOT THROUGH THE WATER WITH CREAT SPEED, SOMETHIES THEY ATTACK A SHP THRACING IT IS A WHALE THEY HAVE BRIVEN THEIR SWORDS TEN INCHES INTO THE COPPER AND TIMEER OF A SHIP





## Classics Illustrated Junior BEST LOVED STORIES FROM THE WONDERFUL WORLD OF FATRY TALES



| ONOINUA                |
|------------------------|
|                        |
|                        |
| THE 3 WITH LENOS       |
| JACK AND THE BEAMSTAIL |
|                        |
|                        |
|                        |
| UTTLE MED ANDING HODO  |
|                        |
|                        |
|                        |
|                        |
|                        |
| ALADOIN AND HIS LAMP   |
|                        |
|                        |
|